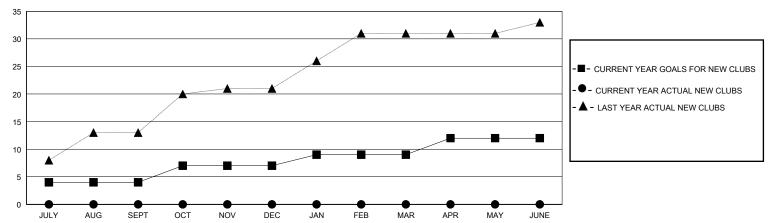

## GOALS AND ACTUAL NEW CLUBS CUMULATIVE

## District 307B2

Results as of: 7/31/2024

| GMT: | LOCATION INDONESIA | GMT CA |
|------|--------------------|--------|

| Clubs                 |               |           |               | Members               |                        |                         |                                                    |  |
|-----------------------|---------------|-----------|---------------|-----------------------|------------------------|-------------------------|----------------------------------------------------|--|
| RESULTS FOR 2024-2025 |               |           |               | RESULTS FOR 2024-2025 |                        |                         |                                                    |  |
| QUARTER               | NEW CLUB GOAL | NEW CLUBS | DROPPED CLUBS | QUARTER MEME          | SER GROWTH NET<br>GOAL | MEMBER GROWTH<br>ACTUAL | DROPPED<br>MEMBERS ACTUAL<br>(including transfers) |  |
| JULY/AUG/SEPT         | 4             | 0         | 0             | JULY/AUG/SEPT         | 50                     | 25                      | 54                                                 |  |
| OCT/NOV/DEC           | 3             | 0         | 0             | OCT/NOV/DEC           | 50                     | 0                       | 0                                                  |  |
| JAN/FEB/MAR           | 2             | 0         | 0             | JAN/FEB/MAR           | 50                     | 0                       | 0                                                  |  |
| APR/MAY/JUNE          | 3             | 0         | 0             | APR/MAY/JUNE          | 250                    | 0                       | 0                                                  |  |