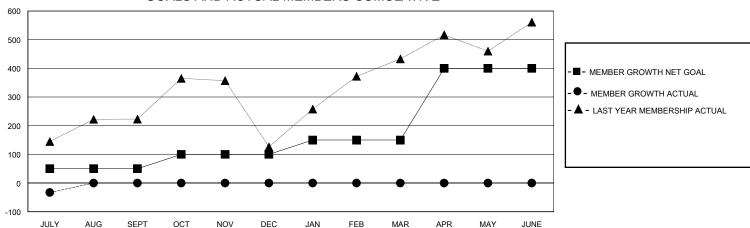

## GOALS AND ACTUAL MEMBERS CUMULATIVE

| DROPPED CLUBS: 0 |    | 8 CLUBS OF 132 ADDED 1 OR MORE<br>NEW MEMBERS | GENDER DISTRIBUTION  MALE 1,430 (35.84%)  FEMALE 2,556 (64.06%) |                 |     |
|------------------|----|-----------------------------------------------|-----------------------------------------------------------------|-----------------|-----|
| DROPPED MEMBERS  |    |                                               | FEWALE                                                          | 2,330 (04.0070) |     |
| DECEASED         | 1  | CLICK HERE FOR CUMULATIVE                     | TOTAL FAMILY UNIT MEMBERS                                       |                 | 796 |
| CLUB CANCELLED   | 0  | MEMBERSHIP DATA                               | FAMILY MEMBERS PAYING HALF DUES                                 |                 | 439 |
| OTHER            | 53 |                                               |                                                                 |                 | 439 |
| TOTAL            | 54 |                                               |                                                                 |                 |     |

## District 307B2

Results as of: 7/31/2024

| GMT: | LOCATION INDONESIA | GMT CA |
|------|--------------------|--------|

| Clubs                 |               |           |               | Members               |                        |                         |                                                    |  |
|-----------------------|---------------|-----------|---------------|-----------------------|------------------------|-------------------------|----------------------------------------------------|--|
| RESULTS FOR 2024-2025 |               |           |               | RESULTS FOR 2024-2025 |                        |                         |                                                    |  |
| QUARTER               | NEW CLUB GOAL | NEW CLUBS | DROPPED CLUBS | QUARTER MEME          | SER GROWTH NET<br>GOAL | MEMBER GROWTH<br>ACTUAL | DROPPED<br>MEMBERS ACTUAL<br>(including transfers) |  |
| JULY/AUG/SEPT         | 4             | 0         | 0             | JULY/AUG/SEPT         | 50                     | 25                      | 54                                                 |  |
| OCT/NOV/DEC           | 3             | 0         | 0             | OCT/NOV/DEC           | 50                     | 0                       | 0                                                  |  |
| JAN/FEB/MAR           | 2             | 0         | 0             | JAN/FEB/MAR           | 50                     | 0                       | 0                                                  |  |
| APR/MAY/JUNE          | 3             | 0         | 0             | APR/MAY/JUNE          | 250                    | 0                       | 0                                                  |  |